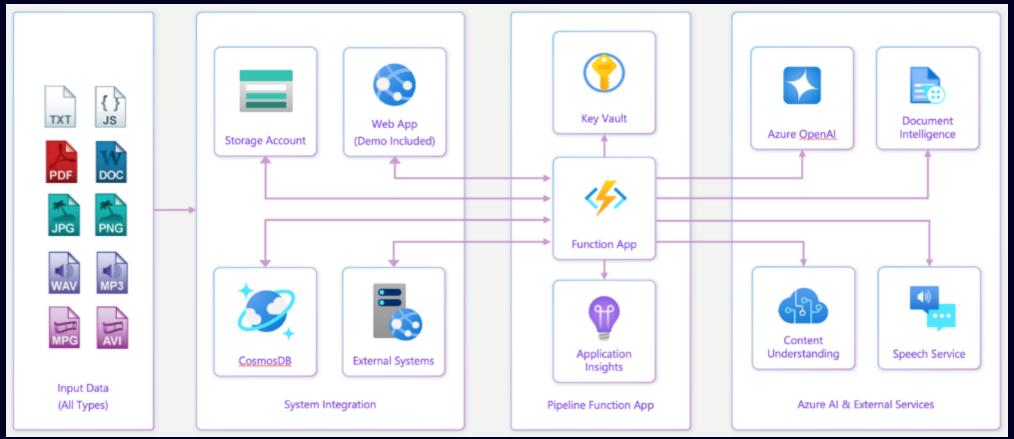

ompt for text to image that can go on the slide where this is the speaking notes:

"Introduction

It seems Al is everywhere, it's in the news, it's available to us through consumer apps, integrated even into the apps we were already using (gmail really really wants to finish my sentences for me), its available in our organisations to purchase for our staff and its being sold to us every day (there are so many billions of dollars invested, we have to be sold to or the whole thing will collapse). But we are all still working in the same organisations that we were before this explosion of Al, we still have the same problems, we still want to improve our personal and organisational productivity, and optimise our processes using technology.















### **Accelerate Your Development**





### **Thank You**