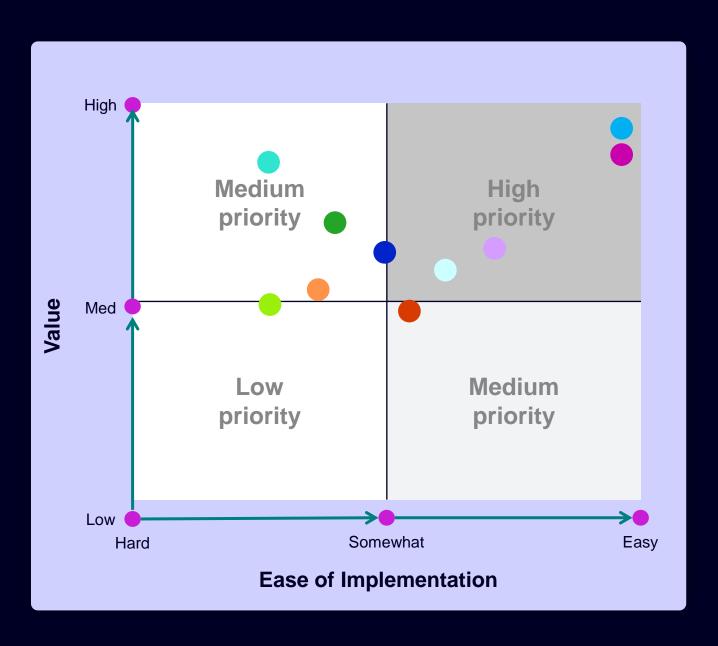

#### What problems should we solve?

- Submission & Evaluation
- Selection & Approvals
- Prioritisation & Allocation