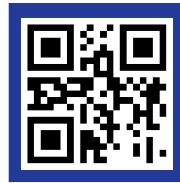

## Data#3 - JuiceIT 2025

The Brisbane Convention & Exhibition Centre is pleased to offer a \$18 daily parking rate for exhibitors. To receive this discount, scan the QR code above from your smart phone at a pay station before exiting. If you have an issue or the price does not offer the discount, please press the intercom button for assistance. Refunds for over payment will not be given.

## Follow the instructions below to receive your exhibitor parking discount

- 1. Take a car park ticket upon entry each day at the boom gate (do not swipe your credit card)
- 2. When leaving the Centre, please drive your vehicle to the exit boom gate.
- 3. Insert the car park ticket into the pay station located at the exit gate.
- 4. Scan the QR code using the QR Code Reader located on the pay station.
- 5. Your discount will be applied, and a \$18 rate will be charged.