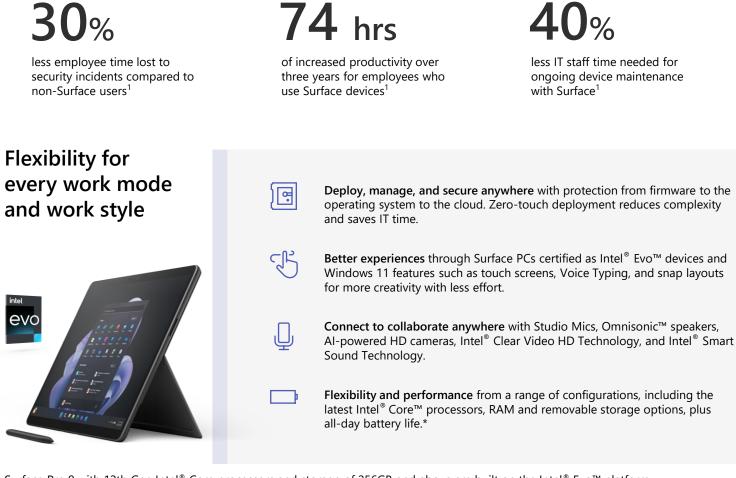

## Define what's next

Make employee experience a priority—wherever they're working-with a portfolio of devices that are versatile and optimized for flexible work.

## Empower your team to do their best work, their way with Surface and Intel®

Surface Pro 9 with 12th Gen Intel<sup>®</sup> Core processors and storage of 256GB and above are built on the Intel<sup>®</sup> Evo™ platform.